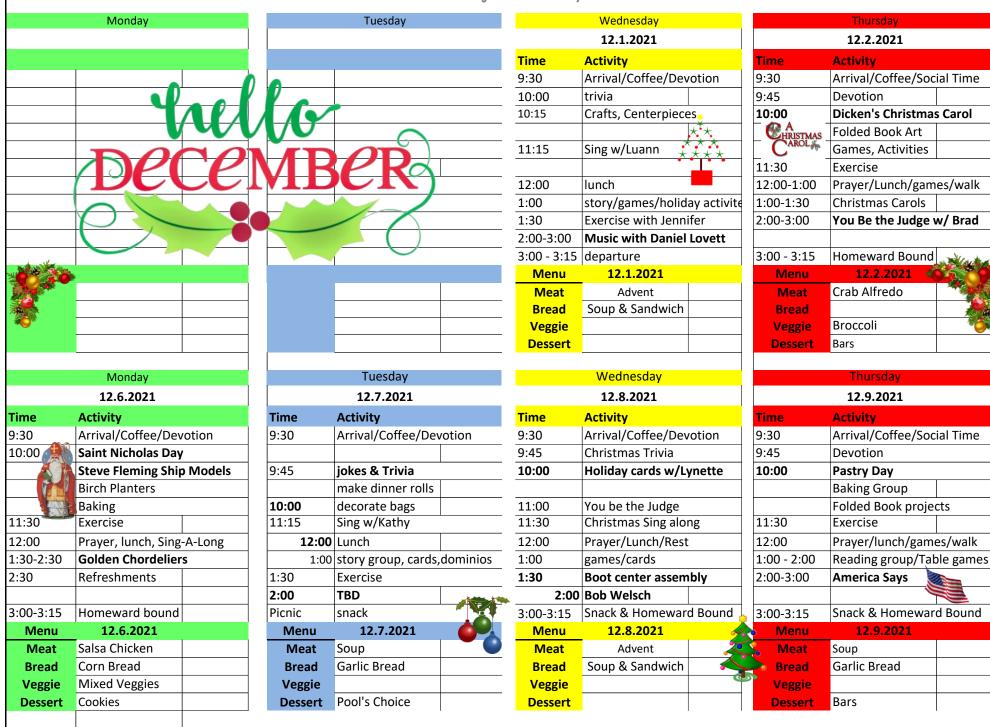

| Monday               |                            |     | Tuesday      |                            |         | Wednesday   |                                  |              | Thursday      |                            |              |  |
|----------------------|----------------------------|-----|--------------|----------------------------|---------|-------------|----------------------------------|--------------|---------------|----------------------------|--------------|--|
| 12.13.2021           |                            |     | 12.14.2021   |                            |         | 12.15.2021  |                                  |              | 12.16.2021    |                            |              |  |
| Time                 | Activity                   |     | Time         |